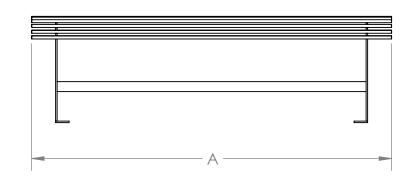

| Model # | Α    | Weight            |
|---------|------|-------------------|
| DW400   | 48'' | Weight<br>125 lbs |
| DW500   | 60'' | 145 lbs           |