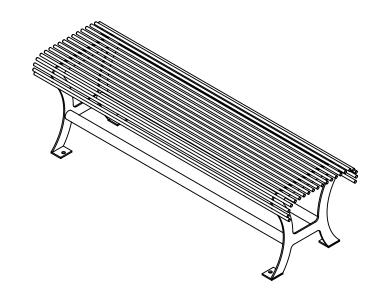

## **Dwarf Willow Bench Product Information**

The Bay Willow Bench brings with it a sense of practicality and simplicity. Built for durability and strength, this bench can withstand any type of weather

The seat is constructed of continuous 1/4" cold rolled steel. The contact feet are made from stainless steel to eliminate risk of corrosion. The bench is fully welded with no overlapping surfaces where moisture can be trapped. The bench is sandblasted to a SSPC-SP 5/NACE standard "white finish", epoxy primed, and powder coated with a "Super Durable TGIC" polyester top coat in the color of your choice.