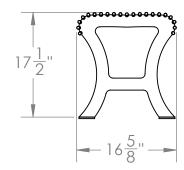

| Model # | Α    | Weight            |
|---------|------|-------------------|
| DW400   | 48'' | Weight<br>125 lbs |
| DW500   | 60'' | 145 lbs           |