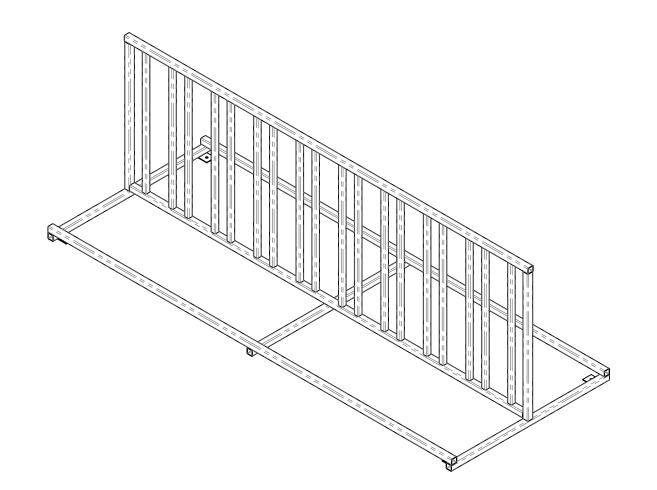

## Walnut Two Sided Bike Rack Product Information & Installation Instructions

 The Walnut Two Sided Bike Rack was developed with bicyclists in mind. This bike rack holds each bike vertically with enough space to prevent damage.... it is the perfect fit for wherever you need it.

The rack is constructed of continuous cold rolled steel. The contact feet are made from stainless steel to eliminate risk of corrosion. The bike rack is fully welded with no overlapping surfaces where moisture can be trapped. The bench is sandblasted to a SSPC-SP 5/NACE standard "white finish", epoxy primed, and powder coated with a "Super Durable TGIC" polyester top coat in the color of your choice.