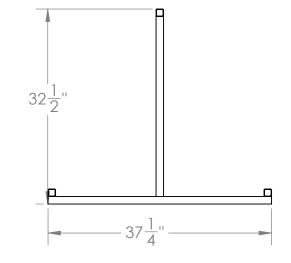

## Walnut Two Sided Bike Rack Product Information & Installation Instructions

 The Walnut Two Sided Bike Rack was developed with bicyclists in mind. This bike rack holds each bike vertically with enough space to prevent damage.... it is the perfect fit for wherever you need it.