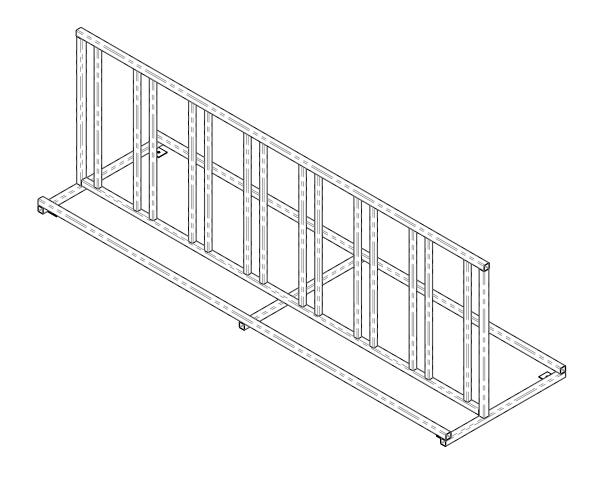

## Walnut One Sided Bike Rack Product Information & Installation Instructions

The Walnut One Sided Bike Rack was developed with bicyclists in mind. This bike rack holds each bike vertically with enough space to prevent damage.... it is the perfect fit for wherever you need it.

The rack is constructed of continuous cold rolled steel. The contact feet are made from stainless steel to eliminate risk of corrosion. The bike rack is fully welded with no overlapping surfaces where moisture can be trapped. The bench is sandblasted to a SSPC-SP 5/NACE standard "white finish", epoxy primed, and powder coated with a "Super Durable TGIC" polyester top coat in the color of your choice.