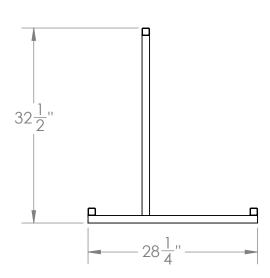

## Walnut One Sided Bike Rack Product Information & Installation Instructions

The Walnut One Sided Bike Rack was developed with bicyclists in mind. This bike rack holds each bike vertically with enough space to prevent damage.... it is the perfect fit for wherever you need it.

The rack is constructed of continuous cold rolled steel. The contact feet are made from stainless steel to eliminate risk of corrosion. The bike rack is fully welded with no overlapping surfaces where moisture can be trapped. The bench is sandblasted to a SSPC-SP 5/NACE standard "white finish", epoxy primed, and powder coated with a "Super Durable TGIC" polyester top coat in the color of your choice.