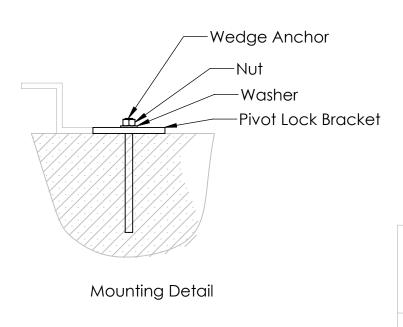

## Installation Instructions

Disclaimer: Premier Site Furniture recommends mounting receptacle on a concrete or asphalt pad to ensure safety.

Required: Two 3/8" x 4" wedge anchors, nuts, and washers

- With the pivot lock bracket engaged, place receptacle with desired orientation and location. Mark the orientation of the pivot lock bracket on the concrete.
- Remove pivot lock bracket and place between marks.
- Mark the location of the mounting holes on the concrete. Install wedge anchors per the anchor manufacturer's
- installation instructions.
- 5. Place the receptacle over the pivot lock bracket and twist into place.
- Drop 5/16" bolt into hole on pivot lock bracket.