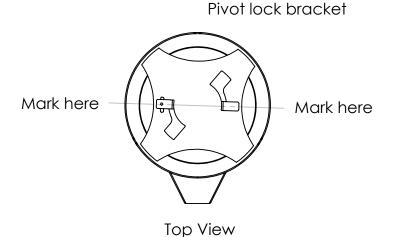

## Installation Instructions

Disclaimer: Premier Site Furniture recommends mounting receptacle on a concrete or asphalt pad to ensure safety.

Required: Two 3/8" x 4" wedge anchors, nuts, and washers

- With the pivot lock bracket engaged, place receptacle with desired orientation and location. Mark the orientation of the pivot lock bracket on the concrete.
- Remove pivot lock bracket and place between marks.
- Mark the location of the mounting holes on the concrete. Install wedge anchors per the anchor manufacturer's
- installation instructions.
- 5. Place the receptacle over the pivot lock bracket and twist into place.
- Drop 5/16" bolt into hole on pivot lock bracket.